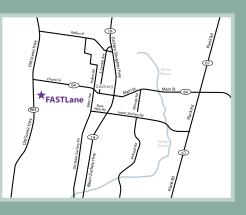

#### Location

Conveniently located at FASTLane 19900 Old Scenic Highway in Zachary.

For more information about Lane Workforce Wellness, please call 225-658-4465.

# FAST M Lane

19900 Old Scenic Highway, Suite H Zachary, LA 70791 225-570-2618

LaneRMC.org